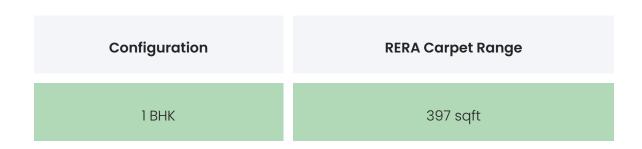

### FLAT INTERIORS

| 2 BHK | 491 sqft |
|-------|----------|
| 1 BHK | 397 sqft |
| 2 BHK | 491 sqft |

| Floor To Ceiling Height | NA |
|-------------------------|----|
| Views Available         | NA |

| Flooring                     | Vitrified Tiles,Anti Skid Tiles                      |
|------------------------------|------------------------------------------------------|
| Joinery, Fittings & Fixtures | Sanitary Fittings,Kitchen Platform                   |
| Finishing                    | Laminated flush doors,Double glazed glass<br>windows |
| HVAC Service                 | ΝΑ                                                   |
| Technology                   | ΝΑ                                                   |
| White Goods                  | NA                                                   |